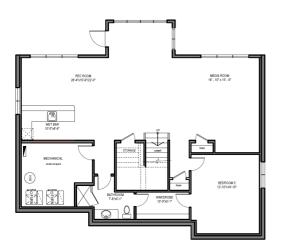

#### LOWER LEVEL (1,321sqft):

This warm and cozy walk out has the bright south west exposure, bringing in the natural light. Hydronically heated floors make the basement warm all year round. A private bedroom comes with a walk through closet and ensuite. The open concept basement also features a fully equipped wet bar, plus flexibility spaces for billiards, TV room, games room, etc.