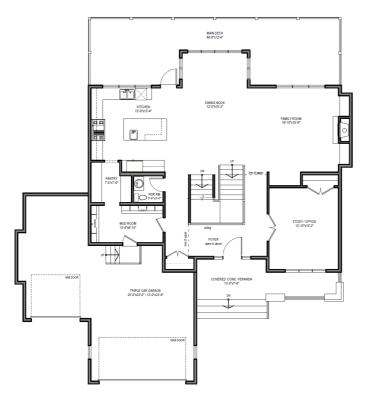

## MAIN LEVEL (1,622 sqft):

This bright and inviting home is steeped with traditional elements, with a focus on everyday practical living. The kitchen is large, classically designed - with timeless shaker white cabinets, farmer sink, dark granite, hickory floors and loads of space. Entertaining is made easy with the Jennair Pro series appliances – giving the kitchen a warm professional look.

Other rooms include an oversized three car garage, practical spacious mudroom, walk through pantry, informal dining room, great room and office; all designed and decorated in the traditional shaker style. This home also features a spacious front porch and a large rear deck.