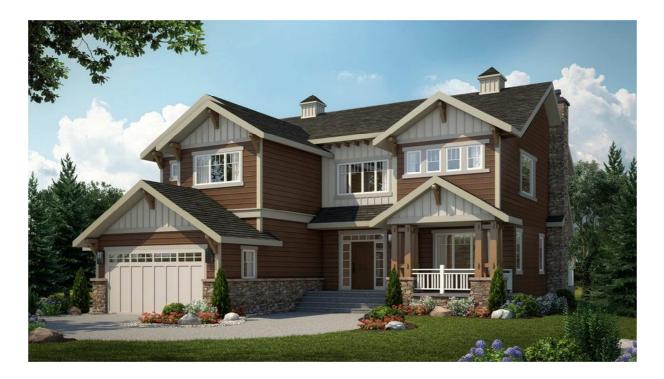

# **111 HILLSIDE TERRACE**

4,583sqft of luxury





## MAIN LEVEL (1,622 sqft):

This bright and inviting home is steeped with traditional elements, with a focus on everyday practical living. The kitchen is large, classically designed - with timeless shaker white cabinets, farmer sink, dark granite, hickory floors and loads of space. Entertaining is made easy with the Jennair Pro series appliances – giving the kitchen a warm professional look.

Other rooms include an oversized three car garage, practical spacious mudroom, walk through pantry, informal dining room, great room and office; all designed and decorated in the traditional shaker style. This home also features a spacious front porch and a large rear deck.



## UPPER LEVEL (1,640sqft):

The upper level features a master suite designed for relaxation. Large windows open up to a