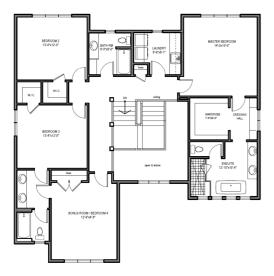

## UPPER LEVEL (1,640sqft):

The upper level features a master suite designed for relaxation. Large windows open up to a fantastic mountain view. The walk in closet has custom millwork and loads of space. The ensuite is designed for peace and quiet; with a huge shower, beautiful wainscoting surrounding a large soaker tub, private loo and large vanity featuring cast iron sinks.

Three other large bedrooms and a laundry complete the upper level.